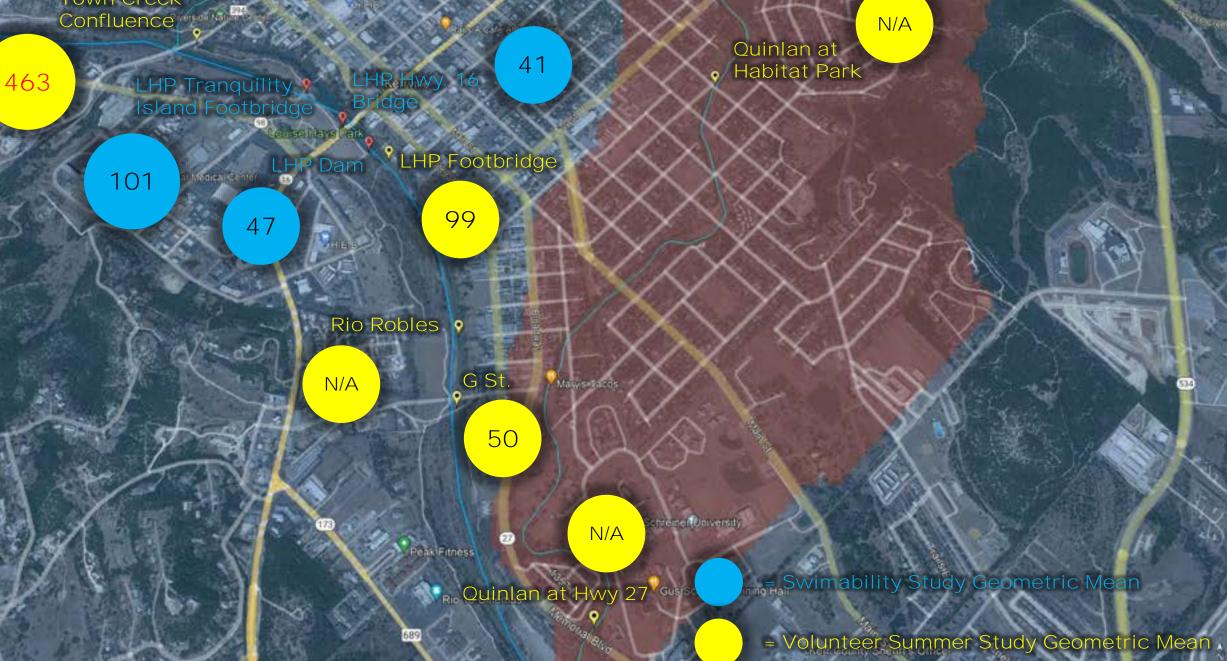

#### GR at Town Creek Confluence Sampled by Trudy Eberhardt

#### GR at Louise Hays Park Footbridge Sampled by Sherry Wilson

GR at G St. Sampled by Deb Youngblood

#### GR at Rio Robles Sampled by Larry Hesketh

# N/A