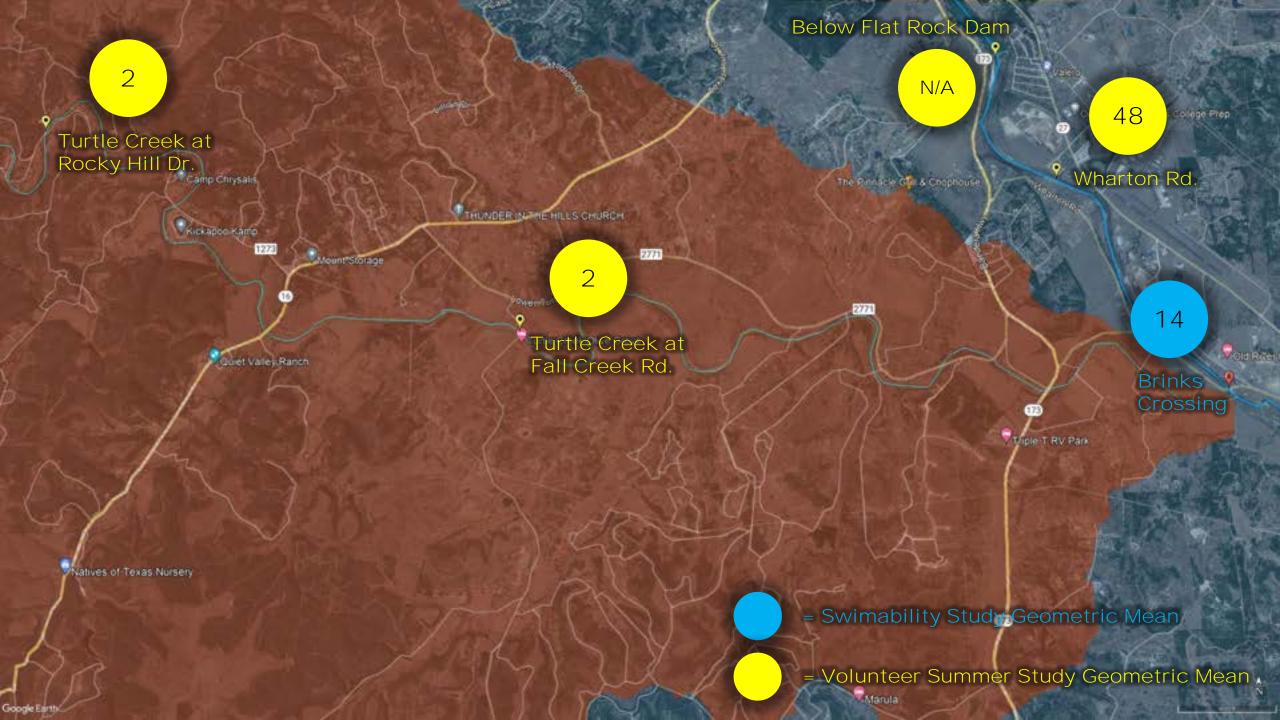

#### GR at Wharton Rd. Sampled by John Hornung

Turtle Creek at Rocky Hill Dr. Sampled by Kathy Loring

Turtle Creek at Fall Creek Rd. Sampled by Kathy Loring