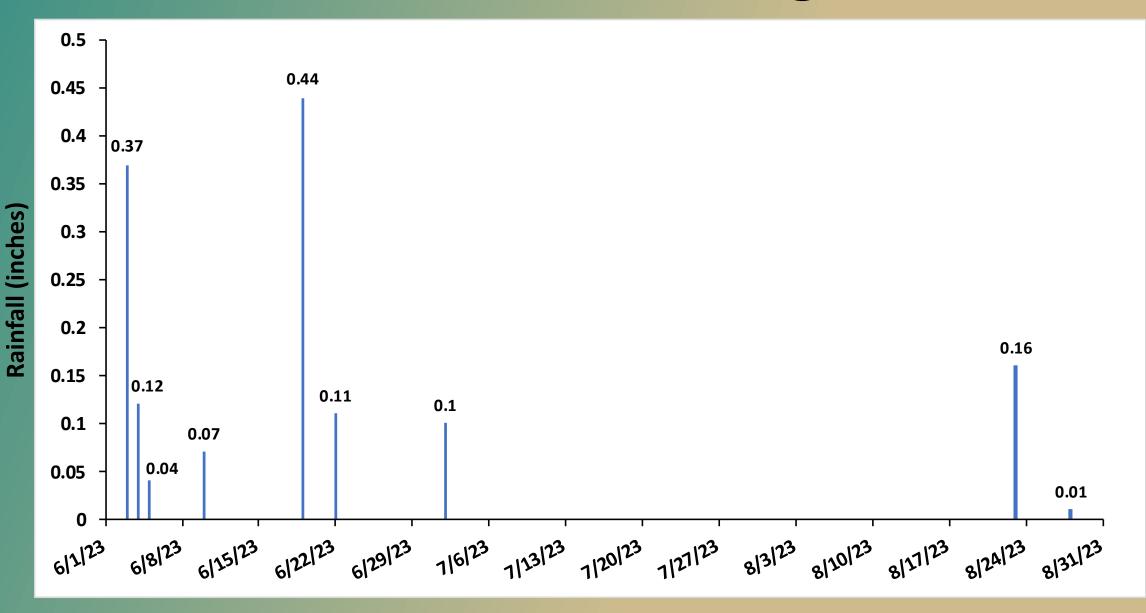

# **UGRA Volunteer Summer Study** 2023

GUNDALUPE RIVEP T

0

# Goals

- Complement current UGRA summer bacteria sampling
- Identify areas in need of further investigation
- Include interested members of the community in water quality testing
- Build relationships with river stewards

# Life of a Bacteria Sample







Lab







## **Rainfall Totals June – August 2023**



# **Streamflow vs Rainfall in Kerrville**





= Swimability Study Geometric Mean

= Volunteer Summer Study Geometric Mean



#### NF at Guadalupe Ranch Estates Shallow Water Park Sampled by Robert Bowles

#### NF at MO – Ranch Sampled by MO – Ranch Staff

#### NF at Benson Crossing Sampled by Bob and Karen Taylor



57

#### NF at Wagon Wheel Crossing Sampled by Clinton Morse





#### NF at Graham Crossing Sampled by Bob and Karen Taylor

#### NF at Friedrich Crossing Sampled by Bob and Karen Taylor







#### NF at Lonestar Crossing Sampled by Bake Foster

NF at Mayhugh Crossing Sampled by Bake Foster







#### = Swimability Study Geometric Mean

**?** 

Volunteer Summer Study Geometric Mean

31 Downstream 31 from Angel Falls Flaming Arrow Seago Rd. 23 Mystic

River Inn Resort & Co