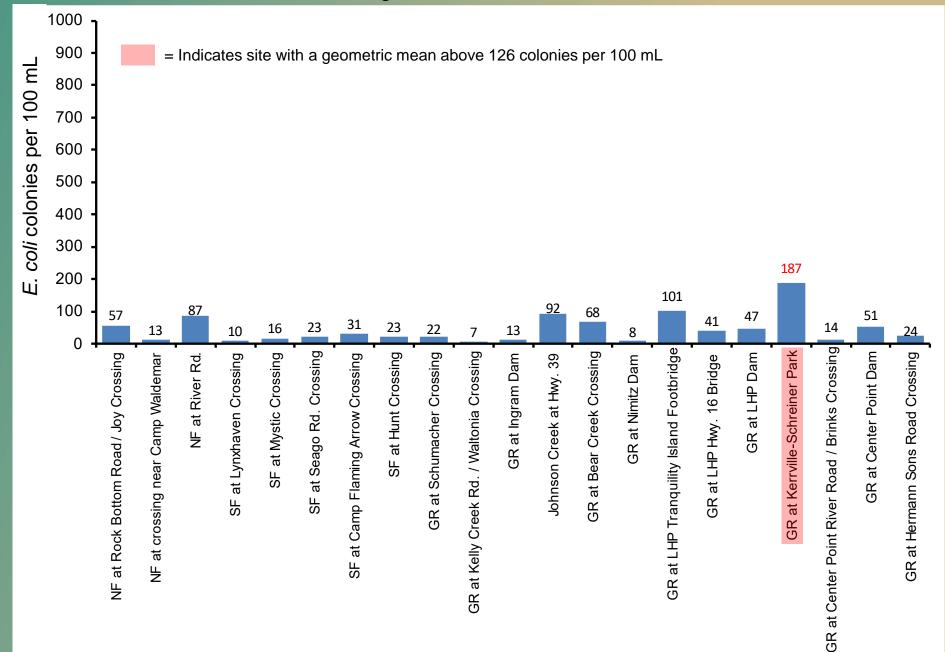

#### GR at Town Creek Confluence Sampled by Trudy Eberhardt

#### GR at Louise Hays Park Footbridge Sampled by Sherry Wilson

GR at G St. Sampled by Deb Youngblood

#### GR at Rio Robles Sampled by Larry Hesketh

#### Ouinlan Creek at Habitat Park Sampled by Larry Hesketh

Ouinlan Creek at Hwy. 27 Sampled by Lizbeth Lopez

Camp Meeting Creek at Ranchero

Dry

Google La th

187

ift World

Ine. Uneue of Westein Ad

#### GR at Flat Rock Dog Park Sampled by Sherry Wilson

#### GR at Flat Rock Boat Ramp Sampled by Jim Gardner

#### GR at Wharton Rd. Sampled by John Hornung

Turtle Creek at Rocky Hill Dr. Sampled by Kathy Loring

Turtle Creek at Fall Creek Rd. Sampled by Kathy Loring