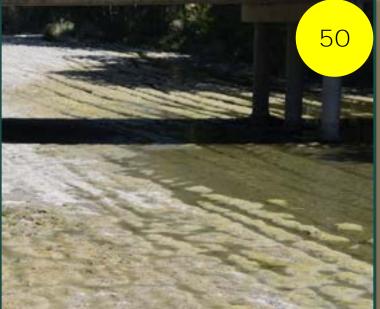

#### GR at Louise Hays Park Footbridge Sampled by Sherry Wilson

GR at G St. Sampled by Deb Youngblood