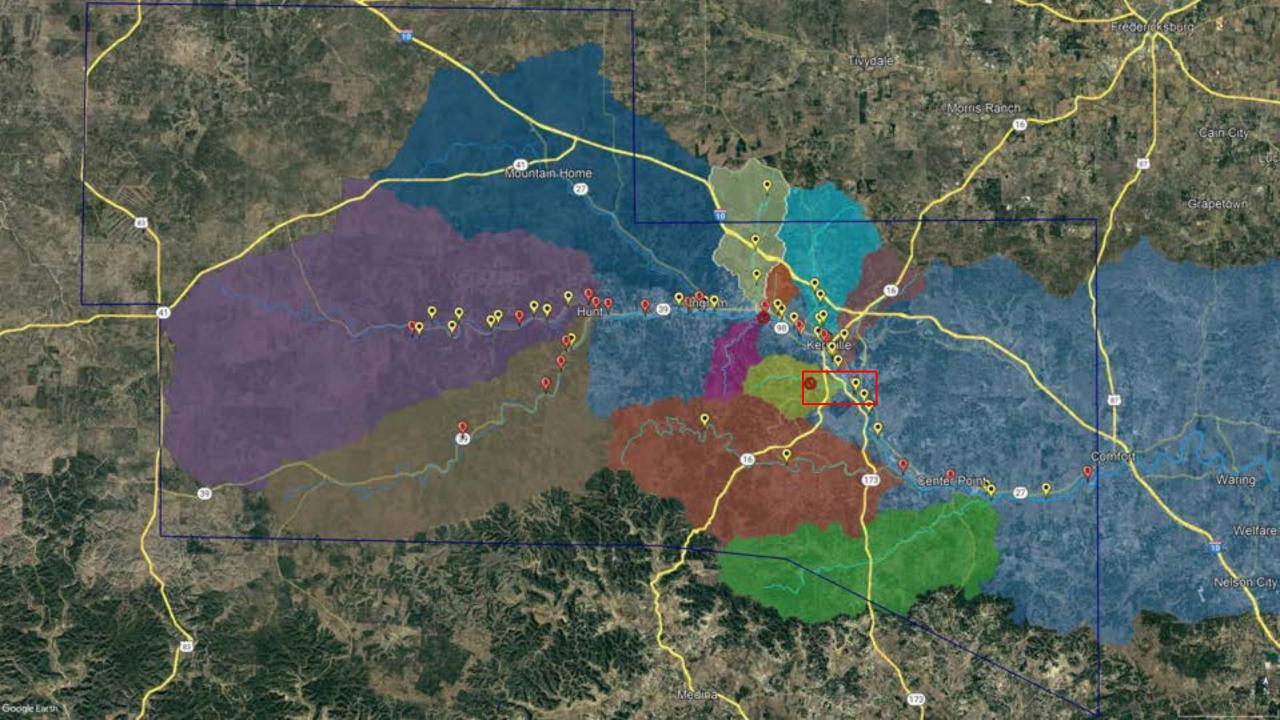

#### = Swimability Study Geometric Mean

**?** 

Volunteer Summer Study Geometric Mean

31 Downstream 31 from Angel Falls Flaming Arrow Seago Rd. 23 Mystic

River Inn Resort & Conference Center

16

39

Google Earth

#### Swimability Study Geometric Mean

= Volunteer Summer Study Geometric Mean

Basecamp Resolt

VoridMark Hunt Stablewood Springs

<e

39

22

Schumacher

#### = Swimability Study Geometric Mean

= Volunteer Summer Study Geometric Mean

• Goat Creek at Headwaters 3

Henderson Cemenary

Socold Lat

63

Goat Creek at • Interstate 10

24