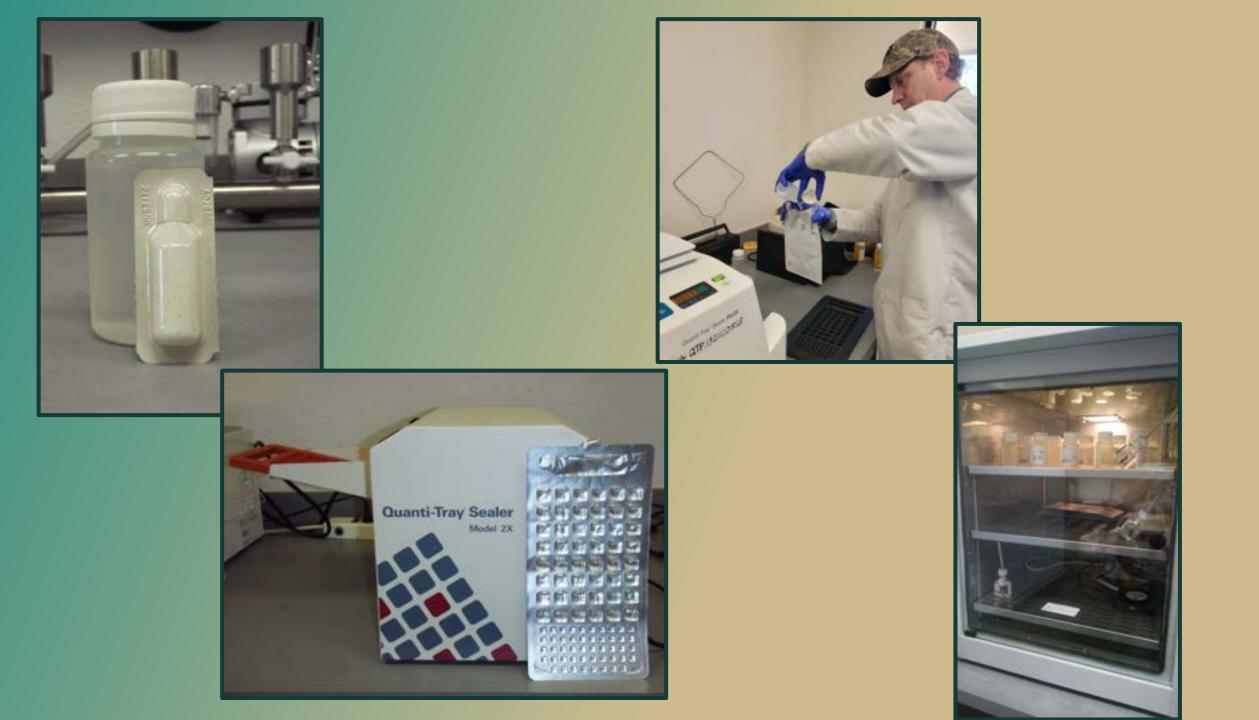

# **UGRA Volunteer Summer Study** 2023

GUNDALUPE RIVEP T

0

# Goals

- Complement current UGRA summer bacteria sampling
- Identify areas in need of further investigation
- Include interested members of the community in water quality testing
- Build relationships with river stewards

# Life of a Bacteria Sample







Lab







## **Rainfall Totals June – August 2023**



# **Streamflow vs Rainfall in Kerrville**





= Swimability Study Geometric Mean

= Volunteer Summer Study Geometric Mean



#### NF at Guadalupe Ranch Estates Shallow Water Park Sampled by Robert Bowles

#### NF at MO – Ranch Sampled by MO – Ranch Staff

#### NF at Benson Crossing Sampled by Bob and Karen Taylor



57

#### NF at Wagon Wheel Crossing Sampled by Clinton Morse





#### NF at Graham Crossing Sampled by Bob and Karen Taylor

#### NF at Friedrich Crossing Sampled by Bob and Karen Taylor







#### NF at Lonestar Crossing Sampled by Bake Foster

NF at Mayhugh Crossing Sampled by Bake Foster







#### = Swimability Study Geometric Mean

**?** 

Volunteer Summer Study Geometric Mean

31 Downstream 31 from Angel Falls Flaming