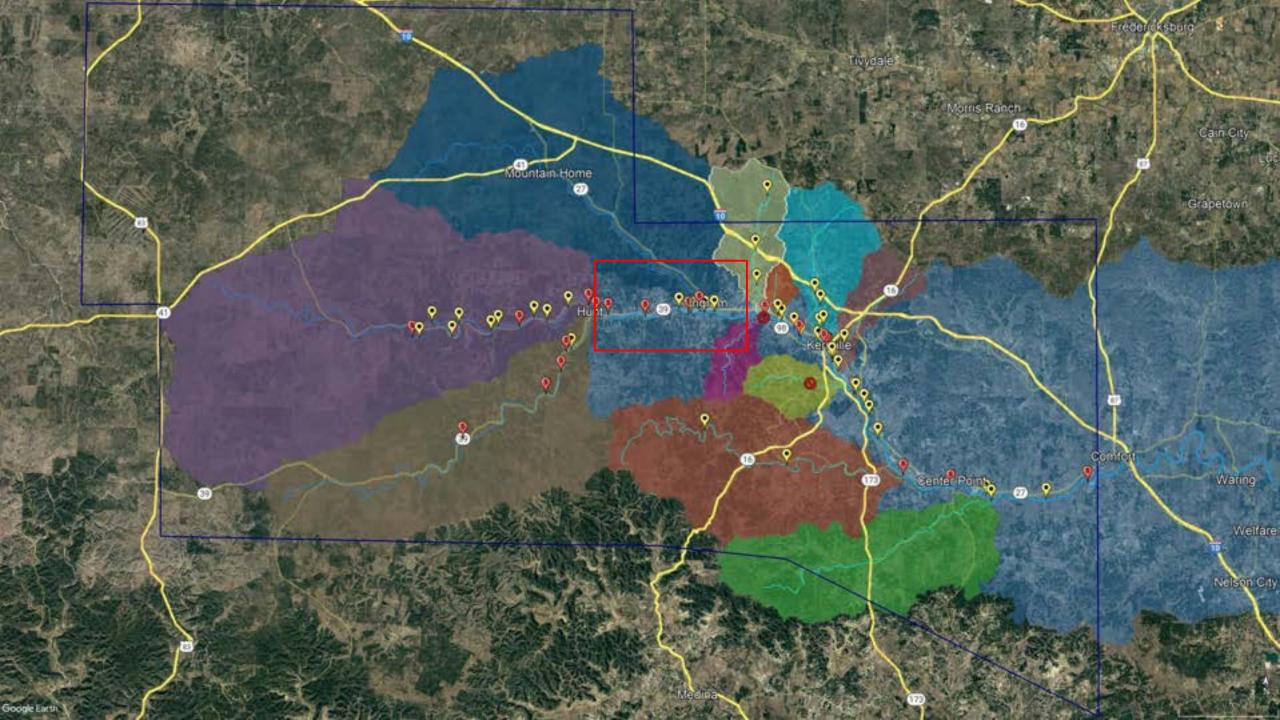

#### GR at Ingram Boat Ramp Sampled by Nellwyn Sadler

GR at Lower Cade Loop Sampled by Alice King

GR at Indian Creek Rd. Crossing Sampled by Nellwyn Sadler

#### GR at Ingram Park Sampled by Patrick Andrews