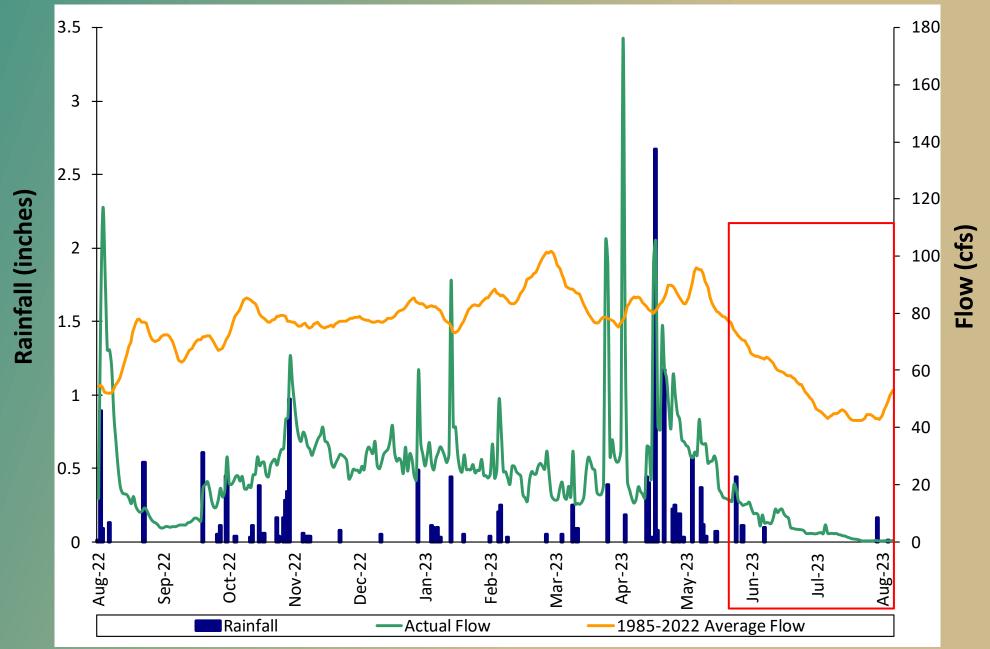

# **Streamflow vs Rainfall in Kerrville**

= Swimability Study Geometric Mean

= Volunteer Summer Study Geometric Mean