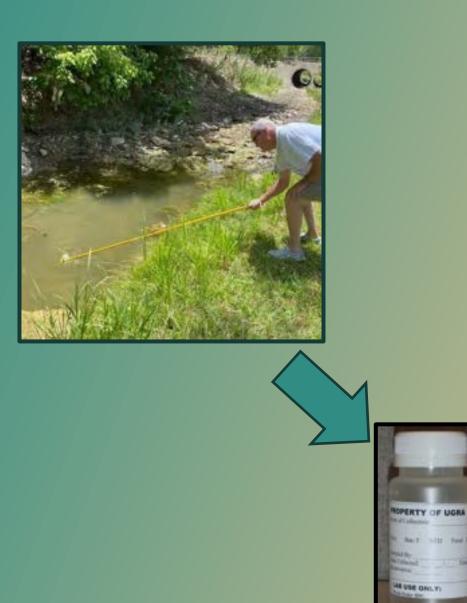

# **UGRA Volunteer Summer Study** 2023

GUNDALUPE RIVEP T

0

# Goals

- Complement current UGRA summer bacteria sampling
- Identify areas in need of further investigation
- Include interested members of the community in water quality testing
- Build relationships with river stewards

# Life of a Bacteria Sample







Lab







## **Rainfall Totals June – August 2023**



# **Streamflow vs Rainfall in Kerrville**





= Swimability Study Geometric Mean

= Volunteer Summer Study Geometric Mean



#### NF at Guadalupe Ranch Estates Shallow Water Park Sampled by Robert Bowles

#### NF at MO – Ranch Sampled by MO – Ranch Staff

#### NF at Benson Crossing Sampled by Bob and Karen Taylor



57

#### NF at Wagon Wheel Crossing Sampled by Clinton Morse





#### NF at Graham Crossing Sampled by Bob and Karen Taylor

#### NF at Friedrich Crossing Sampled by Bob and Karen Taylor







#### NF at Lonestar Crossing Sampled by Bake Foster

NF at Mayhugh Crossing Sampled by Bake Foster







#### = Swimability Study Geometric Mean

**?** 

Volunteer Summer Study Geometric Mean

31 Downstream 31 from Angel Fa