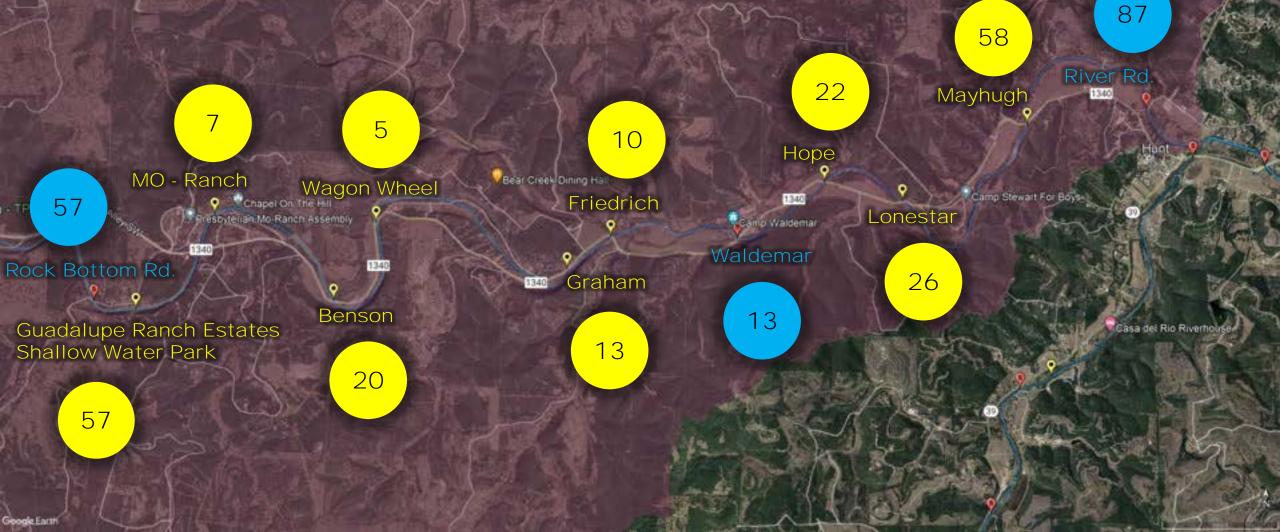

#### NF at Guadalupe Ranch Estates Shallow Water Park Sampled by Robert Bowles

#### NF at MO – Ranch Sampled by MO – Ranch Staff

#### NF at Benson Crossing Sampled by Bob and Karen Taylor

57

#### NF at Wagon Wheel Crossing Sampled by Clinton Morse

#### NF at Graham Crossing Sampled by Bob and Karen Taylor

#### NF at Friedrich Crossing Sampled by Bob and Karen Taylor

#### NF at Lonestar Crossing Sampled by Bake Foster

NF at Mayhugh Crossing Sampled by Bake Foster