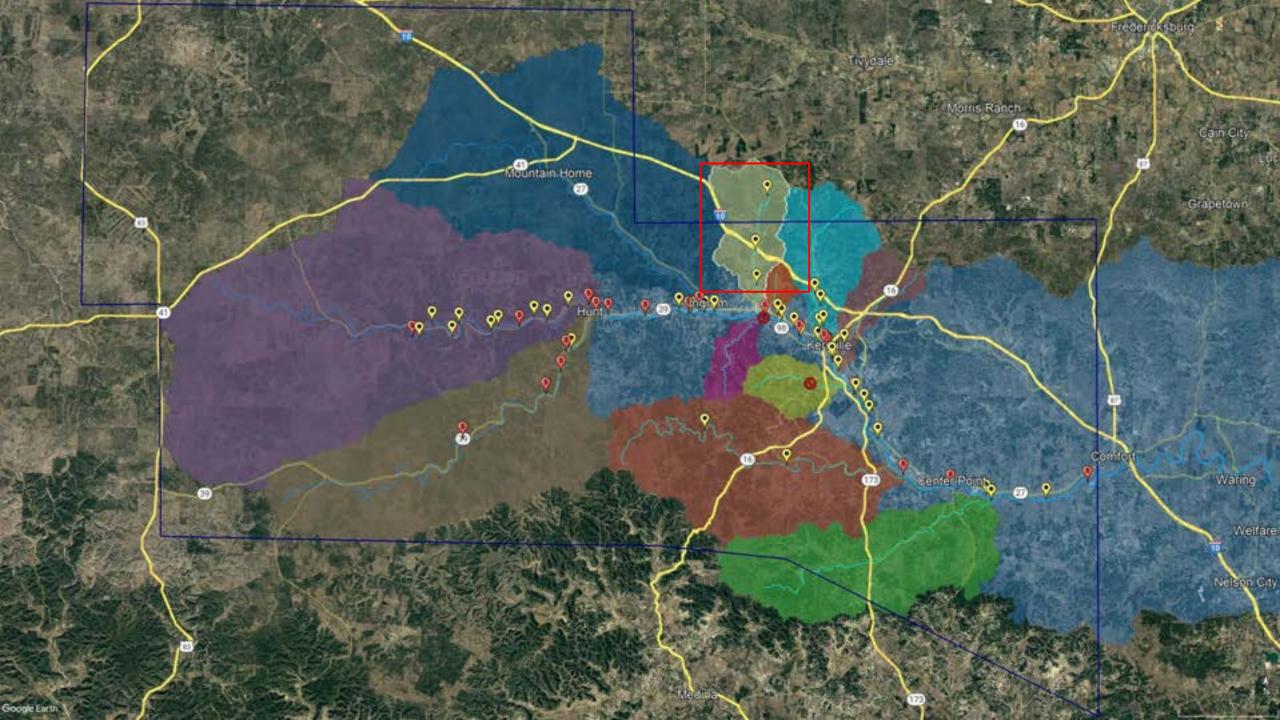

#### = Swimability Study Geometric Mean

= Volunteer Summer Study Geometric Mean

• Goat Creek at Headwaters 3

Henderson Cemenary

Socold Lat

63

Goat Creek at • Interstate 10

24

Buckhoin Lake/Resolt

Kernel Goat Creek at KOA

1338

James Avel väitisän Jeveliv

#### Goat Creek at Headwaters Sampled by Maura Windlinger

#### Goat Creek at I-10 Sampled by Maura Windlinger / Palmore Baxter

#### Goat Creek at KOA Sampled by Palmore Baxter

#### = Swimability Study Geometric Mean

Birts Bar BiQue-

22

Bear Creek rossing

68

Bear Creek at Bear Creek Rd.

Dry

= Volunteer Summer Study Geometric Mean