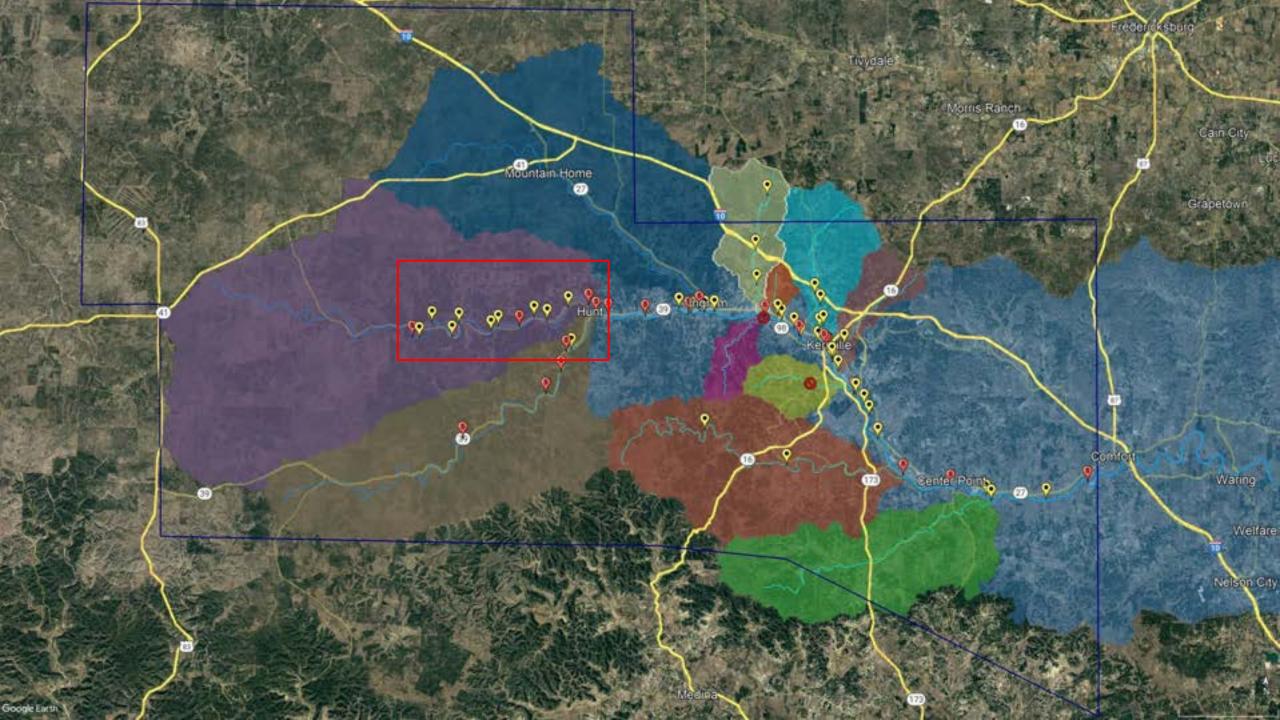

#### = Swimability Study Geometric Mean

**?** 

Volunteer Summer Study Geometric Mean

31 Downstream 31 from Angel Falls Flaming Arrow Seago Rd. 23 Mystic

River Inn Resort & Conference Center

16

39

Google Earth

#### Swimability Study Geometric Mean

= Volunteer Summer Study Geometric Mean

Basecamp Resolt

VoridMark Hunt Stablewood Springs

<e

39

22

Schumacher

#### = Swimability Study Geometric Mean

= Volunteer Summer Study Geometric Mean

• Goat Creek at Headwaters 3

Henderson Cemenary

Socold Lat

63

Goat Creek at • Interstate 10

24

#### = Swimability Study Geometric Mean

Birts Bar BiQue-

22

Bear Creek rossing

68

Bear Creek at Bear Creek Rd.

Dry

= Volunteer Summer Study Geometric Mean