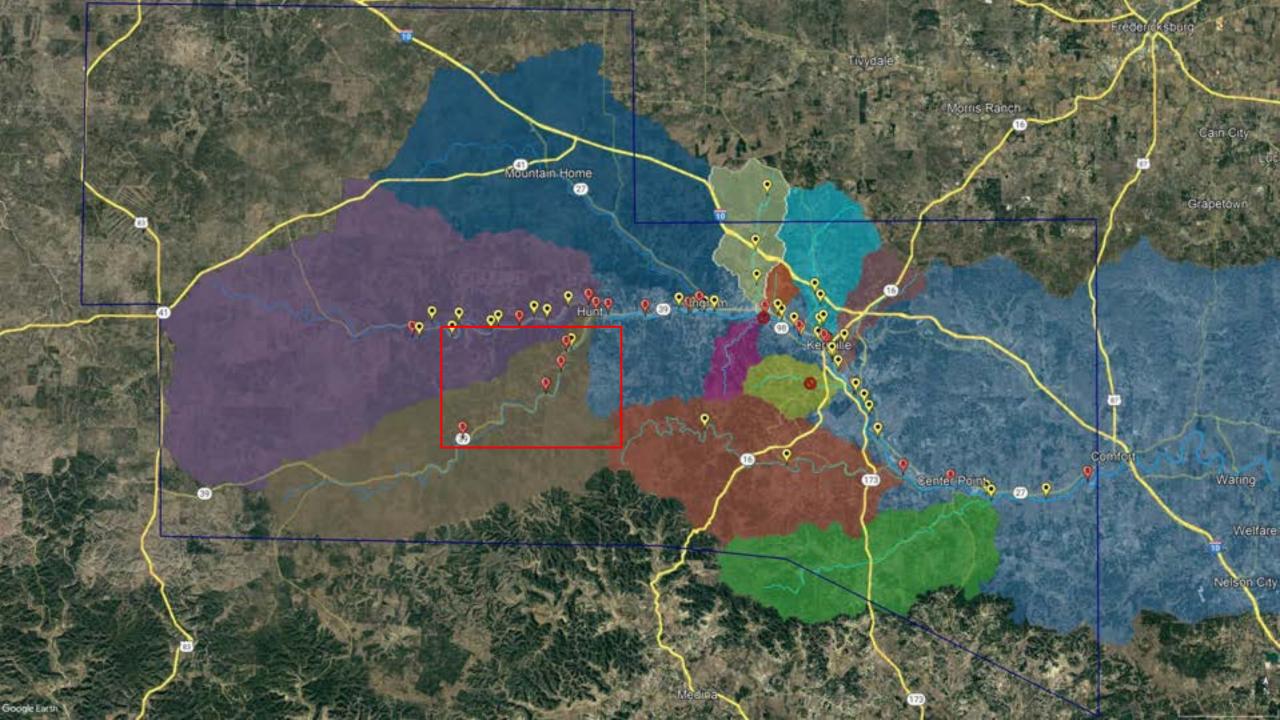

#### = Swimability Study Geometric Mean

**?** 

Volunteer Summer Study Geometric Mean

31 Downstream 31 from Angel Falls Flaming Arrow Seago Rd. 23 Mystic

River Inn Resort & Conference Center

16

39

Google Earth

#### SF Downstream from Angel Falls Sampled by Dee Elliott

#### Swimability Study Geometric Mean

= Volunteer Summer Study Geometric Mean

Basecamp Resolt

VoridMark Hunt Stablewood Springs

<e

39

22

Schumacher