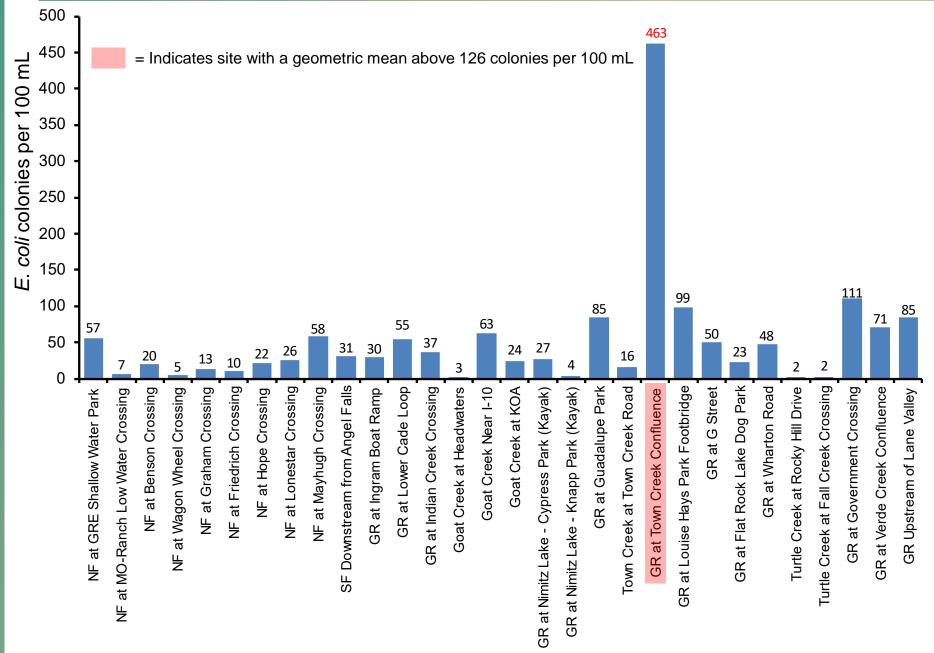

#### NF at Guadalupe Ranch Estates Shallow Water Park Sampled by Robert Bowles

#### NF at MO – Ranch Sampled by MO – Ranch Staff

#### NF at Benson Crossing Sampled by Bob and Karen Taylor

57

#### NF at Wagon Wheel Crossing Sampled by Clinton Morse

#### NF at Graham Crossing Sampled by Bob and Karen Taylor

#### NF at Friedrich Crossing Sampled by Bob and Karen Taylor

#### NF at Lonestar Crossing Sampled by Bake Foster

NF at Mayhugh Crossing Sampled by Bake Foster

#### GR at Ingram Boat Ramp Sampled by Nellwyn Sadler

GR at Lower Cade Loop Sampled by Alice King

GR at Indian Creek Rd. Crossing Sampled by Nellwyn Sadler

#### GR at Ingram Park Sampled by Patrick Andrews

#### GR at Town Creek Confluence Sampled by Trudy Eberhardt