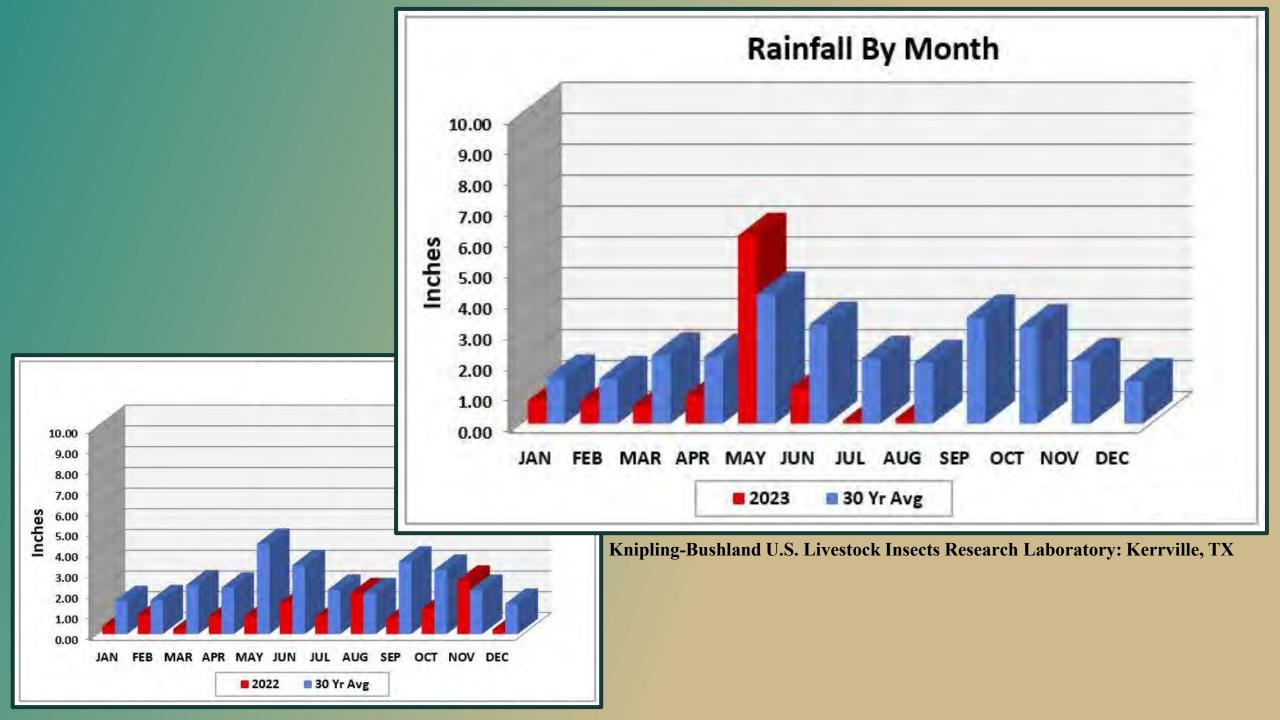

# **UGRA Volunteer Summer Study** 2023

GUNDALUPE RIVEP T

0

# Goals

- Complement current UGRA summer bacteria sampling
- Identify areas in need of further investigation
- Include interested members of the community in water quality testing
- Build relationships with river stewards

# Life of a Bacteria Sample







Lab







## **Rainfall Totals June – August 2023**



# **Streamflow vs Rainfall in Kerrville**





= Swimability Study Geometric Mean

= Volunteer Summer Study Geometric Mean



#### NF at Guadalupe Ranch Estates Shallow Water Park Sampled by Robert Bowles

#### NF at MO – Ranch Sampled by MO – Ranch Staff

#### NF at Benson Crossing Sampled by Bob and Karen Taylor



57

#### NF at Wagon Wheel Crossing Sampled by Clinton Morse





#### NF at Graham Crossing Sampled by Bob and Karen Taylor

#### NF at Friedrich Crossing Sampled by Bob and Karen Taylor







#### NF at Lonestar Crossing Sampled by Bake Foster

NF at Mayhugh Crossing Sampled by Bake Foster







#### = Swimability Study Geometric Mean

**?** 

Volunteer Summer Study Geometric Mean

31 Downstream 31 from Angel Falls Flaming Arr