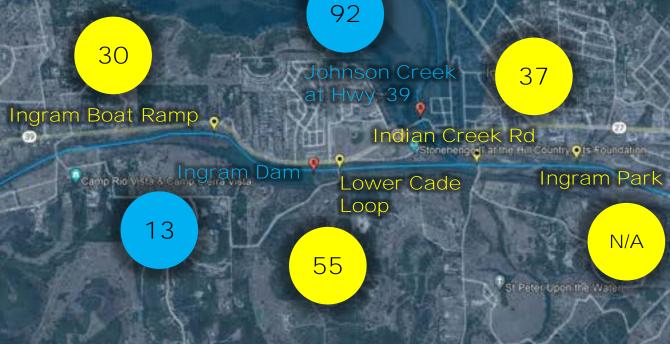

#### GR at Ingram Boat Ramp Sampled by Nellwyn Sadler

GR at Lower Cade Loop Sampled by Alice King

GR at Indian Creek Rd. Crossing Sampled by Nellwyn Sadler

#### GR at Ingram Park Sampled by Patrick Andrews